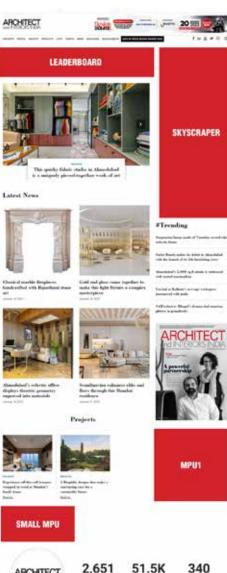

# **ON THE WEBSITE** www.architectandinteriorsindia.com

| WEB ONLY ADVERTISEMENT RATES PER MONTH |          |  |
|----------------------------------------|----------|--|
| Advt Size                              | Rupees   |  |
| Leaderboard                            | 1,20,000 |  |
| Skyscraper                             | 97,500   |  |
| MPU1                                   | 65,000   |  |
| MPU2                                   | 52,000   |  |
| Small MPU                              | 32,500   |  |

File formats for web: JPG, GIF, animted GIF, SWF - File cannot exceed 39kb.

| Leaderboard | 728 x 90 pixel  |
|-------------|-----------------|
| MPU1        | 300 x 250 pixel |
| Small MPU   | 300 x 100 pixel |

2,651

Posts

The official account of Architect and Interiors

@www.architectandinteriorsindia.com

ARCHITECT

India Magazine

Editor

Architect & Interiors India

Followers Following