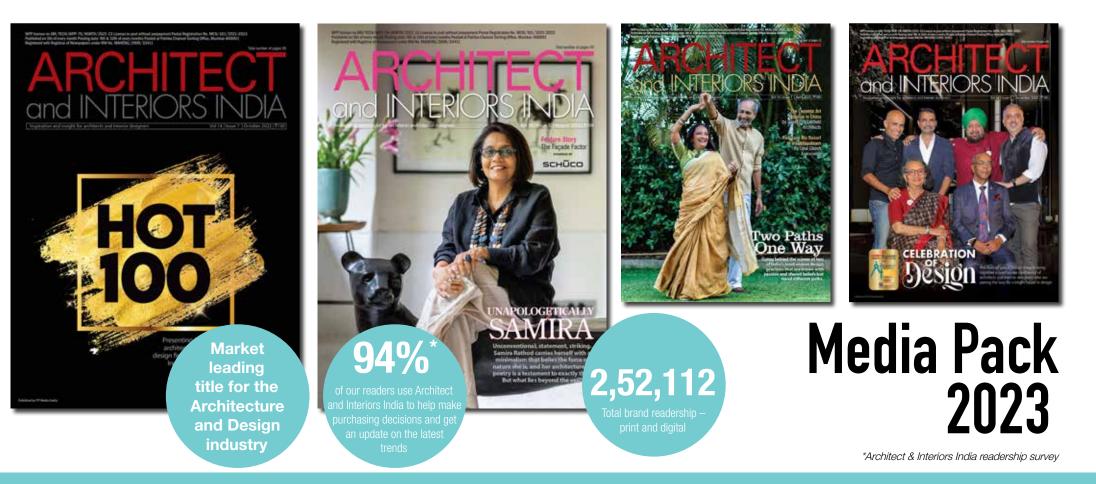

# **ABOUT THE PUBLICATION**

Architect & Interiors India is a monthly magazine designed primarily for the architecture and interior design communities. The magazine is circulated across India to the principal decision-making executives in these industries – including architects, interior designers, consultants, planners, facilities managers, project managers, engineers, government officials as well as students of architecture and design.

Architect & Interiors India is committed to investigating the latest news, trends, products and technologies, which make it a must-read for the design professional. Effective distribution ensures that the magazine reaches the target audience, providing a cost-effective advertising platform for suppliers who cater to this continuously growing segment.

Architect & Interiors India has become a part of every Indian architect's and interior designer's information arsenal. The Indian market is still largely unexposed to highguality international and large construction projects. The magazine brings the latest information and innovations in this industry to its readers.